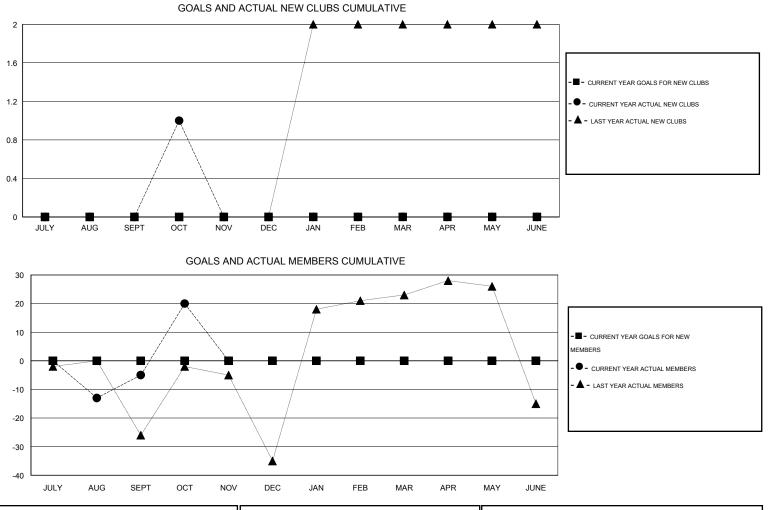

## LOCATION PHILIPPINES

GMT CA 5

| Clubs<br>RESULTS FOR 2015-2016 |   |   |   |   | Members<br>RESULTS FOR 2015-2016 |   |    |    |    |
|--------------------------------|---|---|---|---|----------------------------------|---|----|----|----|
|                                |   |   |   |   |                                  |   |    |    |    |
| JULY/AUG/SEPT                  | 0 | 0 | 0 | 0 | JULY/AUG/SEPT                    | 0 | 22 | 27 | -5 |
| OCT/NOV/DEC                    | 0 | 1 | 0 | 1 | OCT/NOV/DEC                      | 0 | 26 | 1  | 25 |
| JAN/FEB/MAR                    | 0 | 0 | 0 | 0 | JAN/FEB/MAR                      | 0 | 0  | 0  | 0  |
| APR/MAY/JUNE                   | 0 | 0 | 0 | 0 | APR/MAY/JUNE                     | 0 | 0  | 0  | 0  |